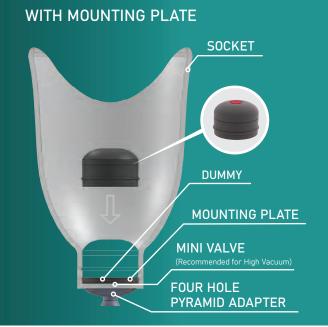

# SOCKET SMALL DUMMY FOUR PRONG PYRAMID ADAPTER

MINI VALVE

(Recommended for High Vacuum)

## USE CODES BELOW WHEN ORDERING

| PART NAME                       | PART#       |  |
|---------------------------------|-------------|--|
| DUMMY                           | VE319 - D   |  |
| SMALL DUMMY                     | VE319 - SD  |  |
| MOUNTING PLATE                  | VE819 - P   |  |
| LOCK (SMALL)                    | VIP-L1120-S |  |
| MINI VALVE (Highly Recommended) | MV-009      |  |
| MINI VALVE KIT                  | LMV-009     |  |
| PIN (1.9 IN)                    | VIP-92L     |  |
| PIN (1.2 IN)                    | VIP-92S     |  |
|                                 |             |  |