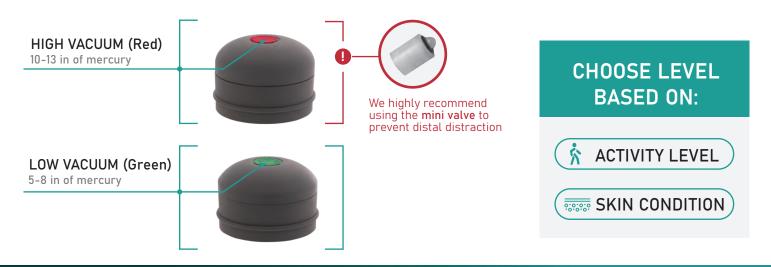

# **AVAILABLE IN 2 DIFFERENT VACUUM LEVELS**

# SOCKET SMALL DUMMY FOUR PRONG PYRAMID ADAPTER

MINI VALVE

(Recommended for High Vacuum)

## PRODUCT SPECS

|          | HIGH VACUUM<br>(RED) | LOW VACUUM<br>(GREEN) |
|----------|----------------------|-----------------------|
| PART#    | VIP - DH             | VIP - DL              |
| DIAMETER | 66MM                 | 66MM                  |
| HEIGHT   | 48MM                 | 48MM                  |
| WEIGHT   | 75G                  | 64G                   |
| MATERIAL | SILICONE             | SILICONE              |