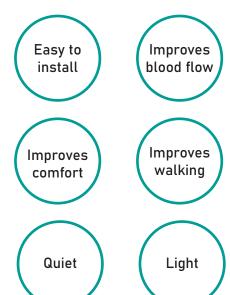

# **ADDED BENEFITS**

Efficiently deals with stump volume fluctuation which in turn leads to improved prosthesis control and comfort

Reduces the intensity of peaks in pressure on the patient's limbs, improving comfort and providing greater freedom of movement

Helps preserve residual limb skin health by improving circulation and consequently increasing limb oxygenation

Does not affect the cosmetic appearance of the prosthesis